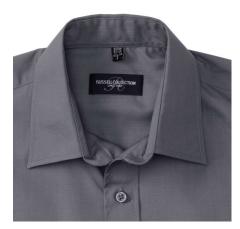

# RUSSELL POLYCOTTON EASY CARE POPLIN MEN'S LONG SLEEVE SHIRT

### **Specification**

RUSSELL men's long sleeve shirt POLYCOTTON EASY CARE POPLIN. Elegant and versatile material. Classic, two buttons on cuff.35% Poplin cotton / 65% polyester, 110/105 g / m2. Laundry at 50 degrees. EASY CARE -dry quickly , easy to iron white XS Con-Gry 4XL