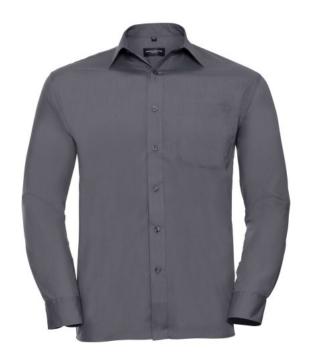

# RUSSELL POLYCOTTON EASY CARE POPLIN MEN'S LONG SLEEVE SHIRT

#### **Basic informations**

Size: 4XL Length: 56 Width: 37 Height: 19

Color: Dark grey

Size: 4XL

### **Specification**

RUSSELL men's long sleeve shirt POLYCOTTON EASY CARE POPLIN. Elegant and versatile material. Classic, two buttons on cuff.35% Poplin cotton / 65% polyester, 110/105 g / m2. Laundry at 50 degrees. EASY CARE -dry quickly , easy to iron white XS Con-Gry 4XL