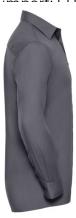

# RUSSELL POLYCOTTON EASY CARE POPLIN MEN'S LONG SLEEVE SHIRT

### **Specification**

RUSSELL men's long sleeve shirt POLYCOTTON EASY CARE POPLIN. Elegant and versatile material. Classic, two buttons on cuff.35% Poplin cotton / 65% polyester, 110/105 g / m2. Laundry at 50 degrees. EASY CARE -dry quickly , easy to iron white XS Con-Gry 4XL