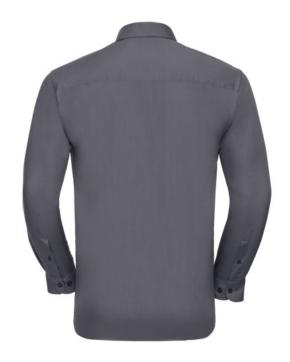

# RUSSELL POLYCOTTON EASY CARE POPLIN MEN'S LONG SLEEVE SHIRT

### **Specification**

RUSSELL men's long sleeve shirt POLYCOTTON EASY CARE POPLIN. Elegant and versatile material. Classic, two buttons on cuff.35% Poplin cotton / 65% polyester, 110/105 g / m2. Laundry at 50 degrees. EASY CARE -dry quickly , easy to iron white XS Con-Gry 4XL